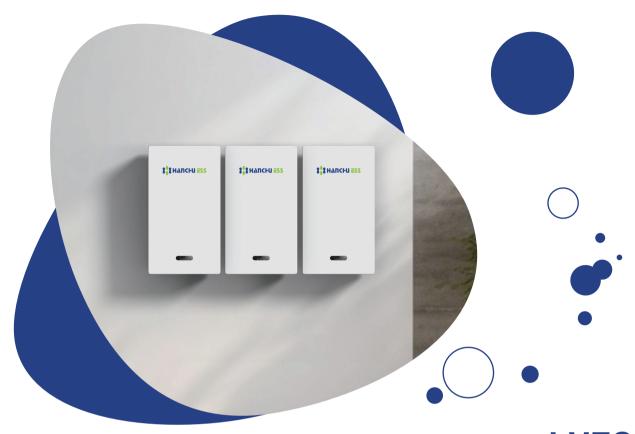

# **LVES Home L** Series

5.12 kWh Low Voltage Battery

#### **Easier Installation**

- •Ultra-thin body for easy handling
- Intelligent automatic addressing