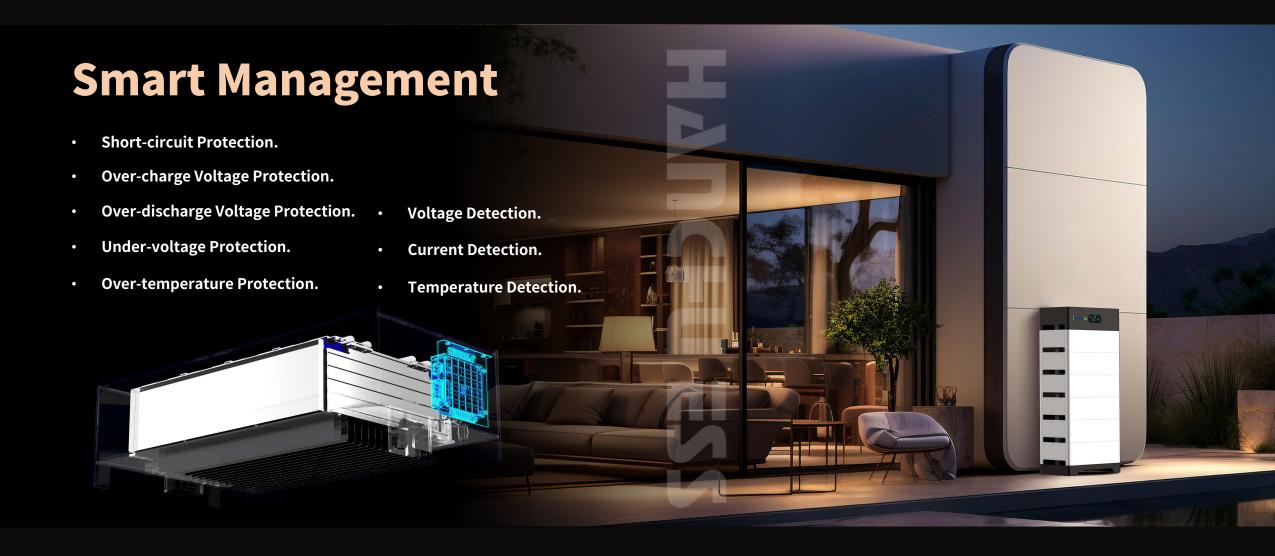

#### **Ultimate Security**

- Smart BMS.
- Thermal Aerosol.
- LFP Cell.
- External circuit breaker.

#### **Smart BMS**

Intelligent monitoring and management to improve system performance and security.

### Thermal Aerosol

Provides efficient fire protection to improve the safety of the battery system.