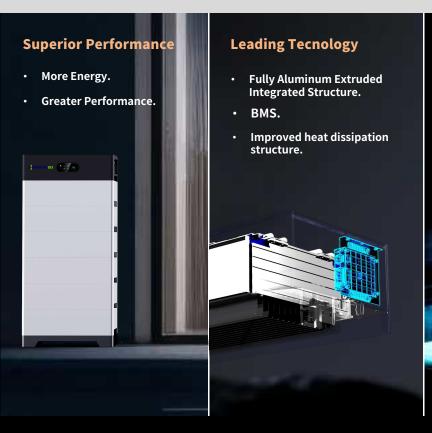

## **Greater Performance**

- Max charging and discharging current up to 100A.
- The **100Ah** cell can provide more power.
- The leading full-time equalisation.

# **Improved Heat Hissipation Structure**

- Enhances heat dissipation performance.
- lowers temperature.
- Extends battery lifespan.

## Fully Aluminum Extruded Integrated Structure

- The lightweight design of the compact battery housing reduces the overall weight.
- Higher strength and rigidity for improved product durability.

Quickly cuts off the current when necessary, increasing system safety and facilitating maintenance and emergency response.