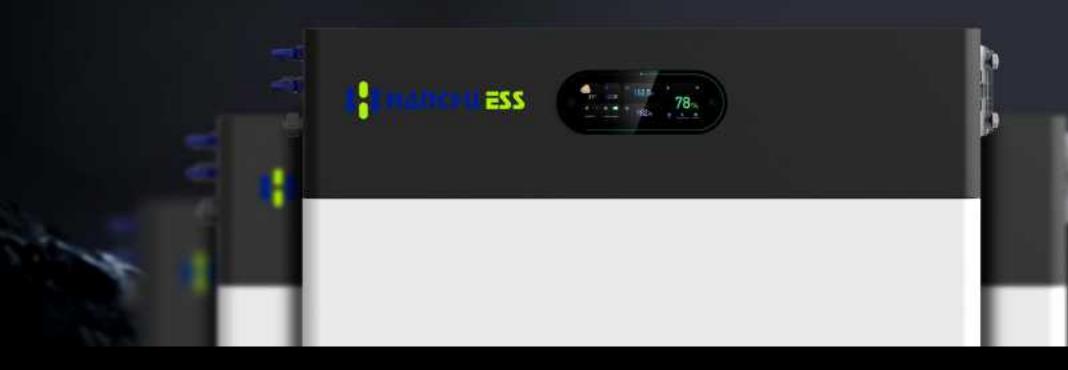

## **Intuitive Interaction**

Through the **industry-leading touch** screen display, not only real-time display of battery operation data, but also on-screen operations such as setting parameters.