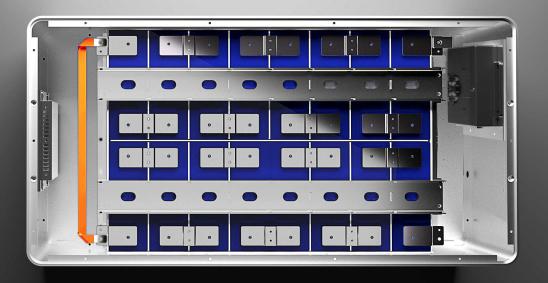

## **Greater Performance**

- Max charging and discharging current up to 100A.
- The **100Ah** cell can provide more power.
- The leading full-time equalisation.

#### **LFP Cell**

High safety, long life and excellent stability, high charge/discharge depth, low self-discharge rate and adaptability to high-temperature environments ensure long-cycle use and efficient energy storage.