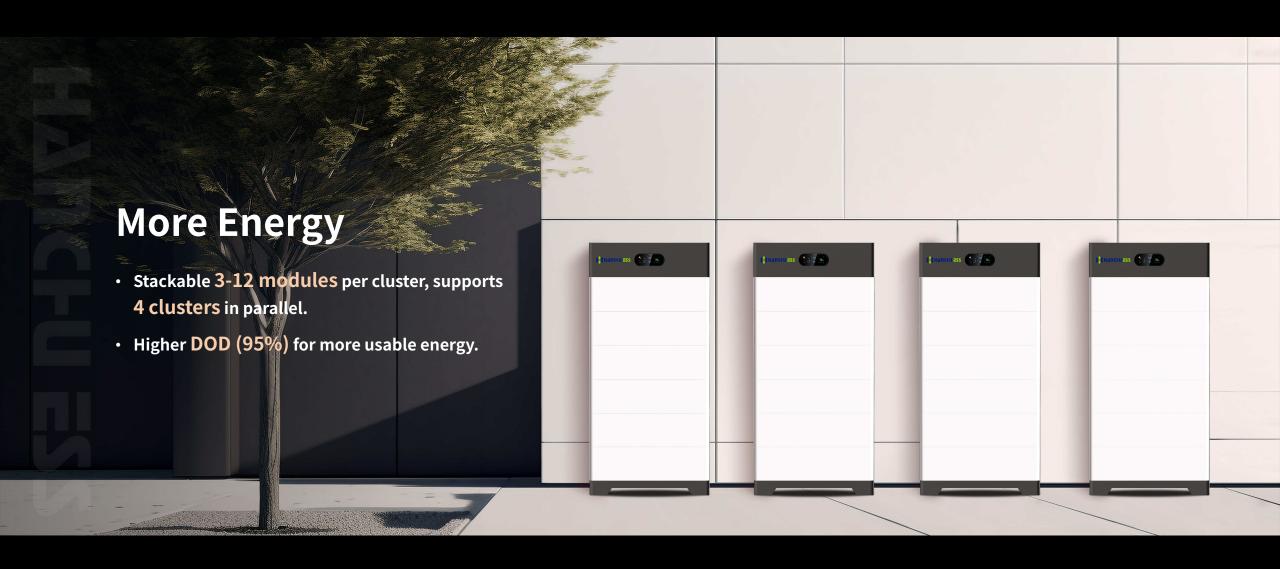

## Fully Aluminum Extruded Integrated Structure

- The lightweight design of the compact battery housing reduces the overall weight.
- Higher strength and rigidity for improved product durability.

Quickly cuts off the current when necessary, increasing system safety and facilitating maintenance and emergency response.