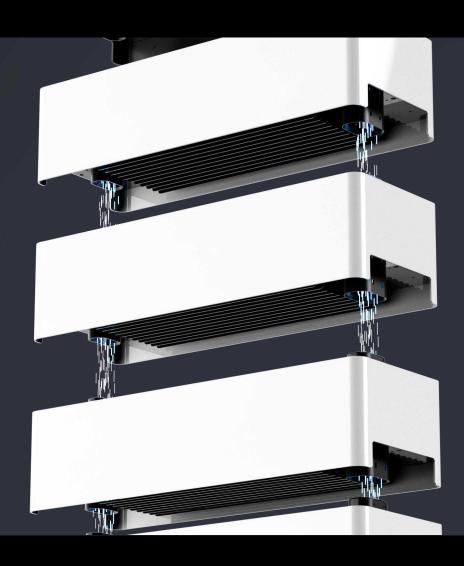

# **Improved Heat Hissipation Structure**

- Enhances heat dissipation performance.
- lowers temperature.
- Extends battery lifespan.

### **Radiator Backplar**

Improve thermal performance, enhance system stability and extend battery life.