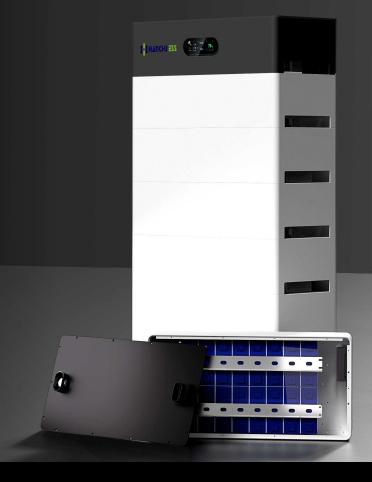

## Fully Aluminum Extruded Integrated Structure

- The lightweight design of the compact battery housing reduces the overall weight.
- Higher strength and rigidity for improved product durability.

Quickly cuts off the current when necessary, increasing system safety and facilitating maintenance and emergency response.

#### **Convenient Installation**

- Modular Design.
- Quick Plug Installation.
- Bluetooth Networking.