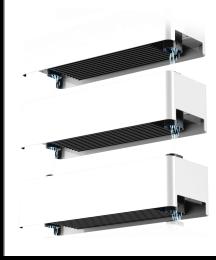

## **Quick Plug Installation**

- 15-minute stacking installation.
- Eliminating manual wiring process.
- 2-minute wiring completion.

#### **Convenient Installation**

- Modular Design.
- Quick Plug Installation.
- Bluetooth Networking.