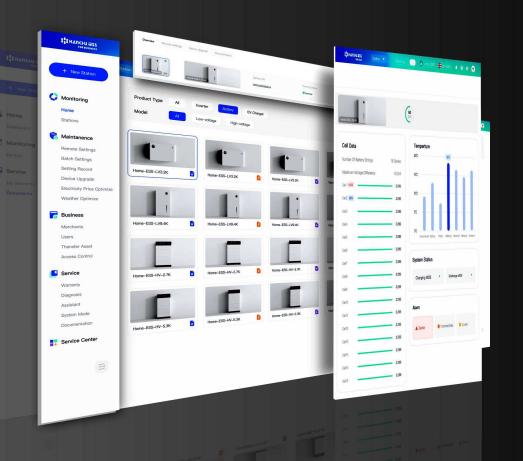

## Cloud&APP

- 3 mins OTA Remote Upgrade
- 7/24 real-time monitoring
- Fast configuration via APP/Platform
- Remote Energy Management

By connecting to the iESS, end-users can monitor and control their energy storage systems and analyse historical data in real time via mobile apps or web pages, which enhances the user's experience of visual management of the system, and at the same time brings convenience for after-sales.