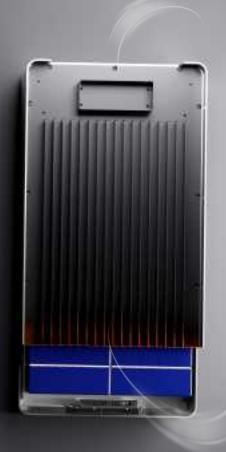

# **Improved Heat Hissipation Structure**

- Enhances heat dissipation performance.
- lowers temperature.
- Extends battery lifespan.

### **Radiator Backplar**

Improve thermal performance, enhance system stability and extend battery life.