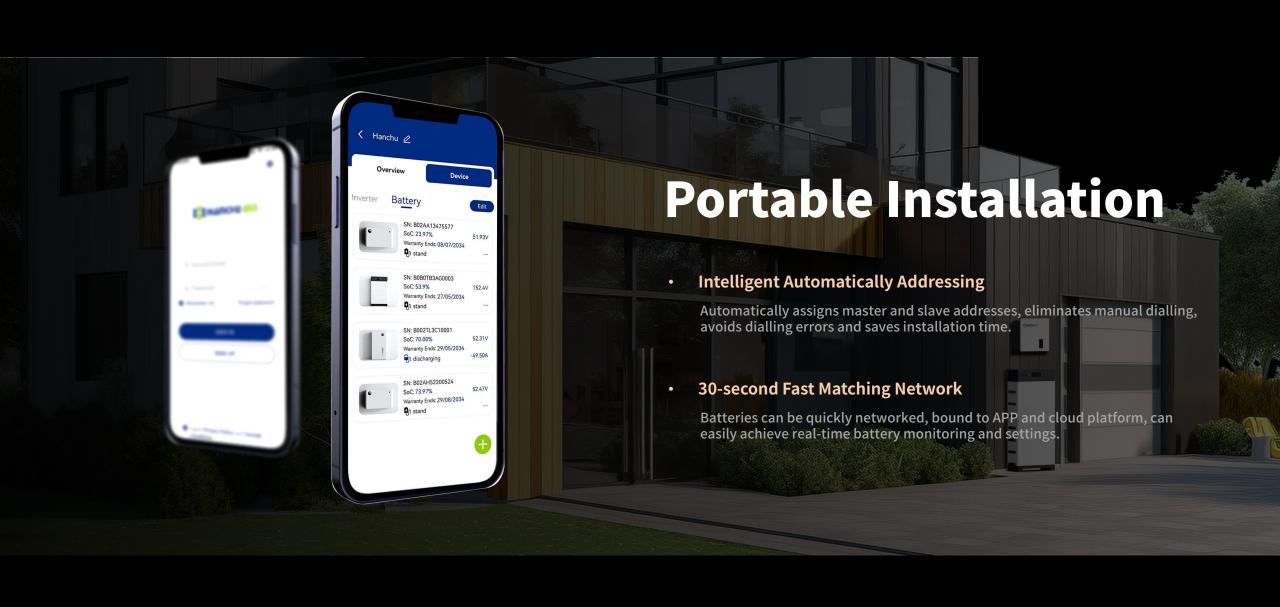

#### **Convenient Installation**

- Modular Design.
- Quick Plug Installation.
- Bluetooth Networking.

## **Quick Plug Installation**

- 15-minute stacking installation.
- Eliminating manual wiring process.
- 2-minute wiring completion.

## Cloud&APP

- 3 mins OTA Remote Upgrade
- 7/24 real-time monitoring
- Fast configuration via APP/Platform
- Remote Energy Management

By connecting to the iESS, end-users can monitor and control their energy storage systems and analyse historical data in real time via mobile apps or web pages, which enhances the user's experience of visual management of the system, and at the same time brings convenience for after-sales.